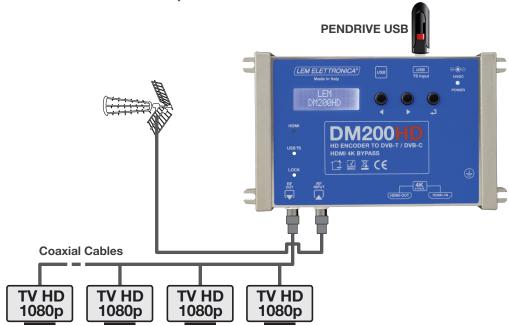

#### Play video from USB Pendrive

As alternative of the standard HDMI source can be played a video from a USB Pendrive.

| VIDEO INPUT            |       |                                                    |
|------------------------|-------|----------------------------------------------------|
| VIDEO ENCODING         |       | H.264 MPEG                                         |
| VIDEO INTERFACE        |       | HDMI 2.2                                           |
| VIDEO RESOLUTION MODES |       | 576p - 720p - 1080p                                |
| VIDEO BIT RATE         | Mbp/s | 5-28                                               |
| AUDIO COMPRESSION MODE |       | MPEG AC3 DTS AAC                                   |
| RF OUTPUT              |       |                                                    |
| FREQUENCY RANGE        | MHz   | 170 230 / 470 862                                  |
| MER                    | dB    | >36                                                |
| RF OUTPUT LEVEL        | dBµV  | 70 100                                             |
| RF LOOP PASS THROUGH   |       | 5 2.200 MHz Loss ≤ 2                               |
| DVB-T                  |       |                                                    |
| CONSTELLATION - FEC    |       | QPSK - 16QAM - 64QAM - 1/2 - 2/3 - 3/4 - 5/6 - 7/8 |
| GUARD INTERVALL        |       | 1/4 - 1/8 - 1/16 - 1/32                            |
| MODULATION CARRIERS    |       | 2K/8K                                              |
| SELECTABLE BANDWIDTH   | MHz   | 6 / 7 / 8                                          |
| DVB-C                  |       |                                                    |
| CONSTELLATION          |       | 16QAM - 32QAM - 64QAM - 128QAM -256QAM             |
| GENERAL                |       |                                                    |
| POWER SUPPLY           | Volt  | 15VDC (External PSU 100-240VAC 50/60Hz)            |
| POWER CONSUMPTION      | W     | 4,8 Watt Max. / 3,5 Watt Energy saving mode        |
| DIMENSIONS             | mm    | 193x109x39h                                        |
| OPERATING TEMPERATURE  | C°    | 0 45                                               |