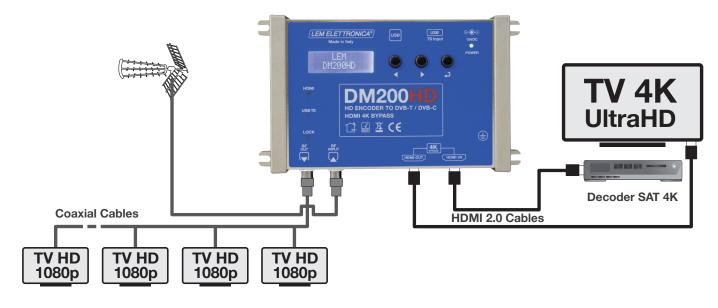

### 4K UltraHD HDMI 2.0 Loop through

4K resolution is a new video quality standard for streaming, set-top-box, and more. The DM200HD modulator is able to ensure the passage of HDMI signals without compromising in any way the image quality in 4K.