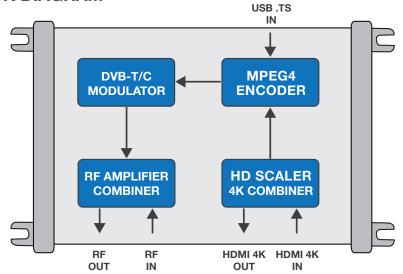

#### DM200HD BLOCK DIAGRAM

4K HDMI source from a satellite set-top-box.

Video file stored in a USB pendrive

LEM ELETTRONICA srl • Via Grezze, 38 • 25015 Desenzano d/G • Italy • Tel. +39 0309120006 Fax. +39 0309123035 • info@lemelettronica.it • www.lemelettronica.it